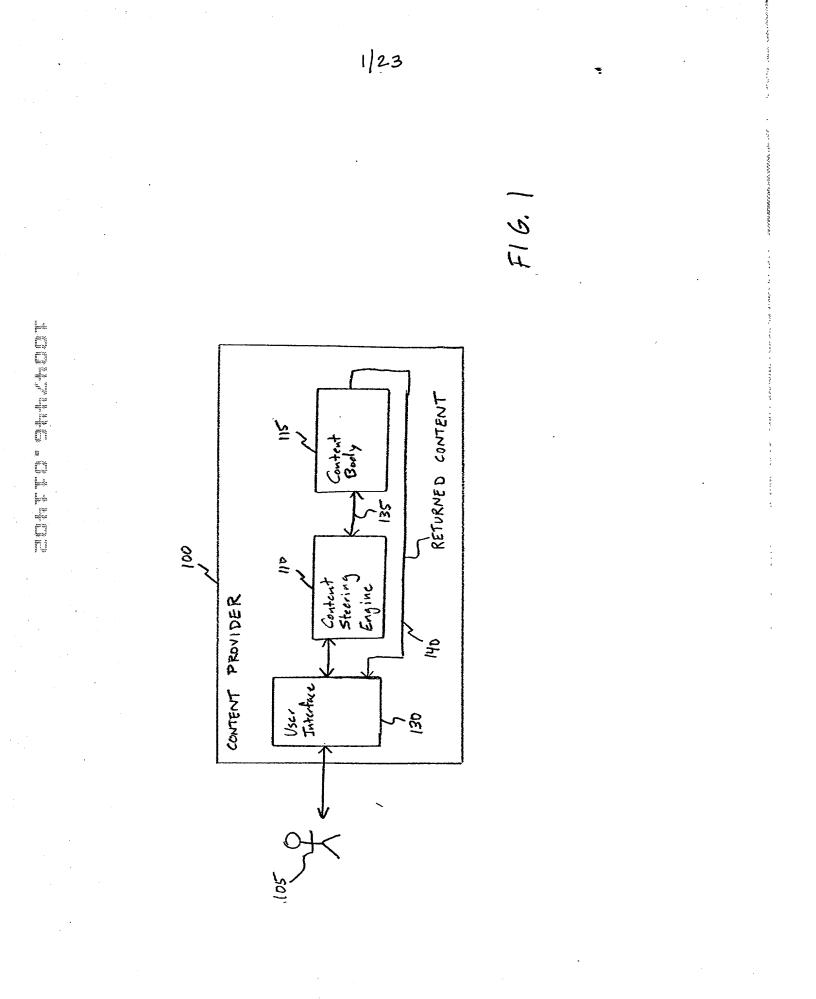

Signation -----

:

:!

:.

\*\*\*\*\*\*\*



and always areas as the second s



and goes were a series a large strand great and a series of the series o

5/23

•



Sec. 1

6/23





•

ાટી. સેંગ્રે કે બાદ તે આ ગામ છે. આ ગામ છે. આ ગામ આ આ ગામ આ ગા





at an ... az ja ZZ ZZL F16. 1 10 N NN NN 4 di 11 0° 0= • • • 0 = 10

.



. 9/23

## FIG. 8







13

and a strain of the second s

State State Barris



and any set of the set



14/23



•

|                                                                                      |                           | କାଷ                 | 「<br>「<br>」<br>」<br>一<br>引<br>二<br>一<br>の<br>に<br>こ<br>こ<br>し<br>の<br>に<br>こ<br>こ<br>し<br>の<br>に<br>こ<br>し<br>し<br>し<br>し<br>し<br>し<br>し<br>し<br>し<br>し<br>し<br>し<br>し